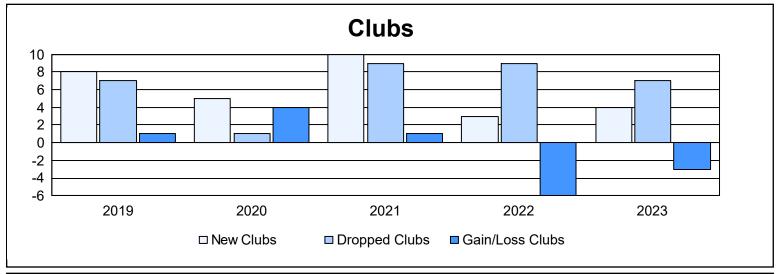

District 354 D As of June 2023 Cumulative

| Year      | New<br>Clubs | Dropped<br>Clubs | Gain/<br>Loss<br>Clubs | New<br>Members | Charter<br>Members | Reinstate<br>Members | Transfer<br>Members | Total<br>Member<br>Added | Total<br>Members<br>Dropped | Gain/<br>Loss<br>Members |
|-----------|--------------|------------------|------------------------|----------------|--------------------|----------------------|---------------------|--------------------------|-----------------------------|--------------------------|
| 2018-2019 | 8            | 7                | 1                      | 1,040          | 306                | 60                   | 17                  | 1,423                    | 1,592                       | -169                     |
| 2019-2020 | 5            | 1                | 4                      | 722            | 132                | 59                   | 22                  | 935                      | 1,413                       | -478                     |
| 2020-2021 | 10           | 9                | 1                      | 847            | 269                | 25                   | 15                  | 1,156                    | 959                         | 197                      |
| 2021-2022 | 3            | 9                | -6                     | 746            | 100                | 35                   | 10                  | 891                      | 995                         | -104                     |
| 2022-2023 | 4            | 7                | -3                     | 799            | 185                | 17                   | 11                  | 1,012                    | 1,099                       | -87                      |
| Average   | 6            | 7                | -1                     | 831            | 198                | 39                   | 15                  | 1,083                    | 1,212                       | -128                     |