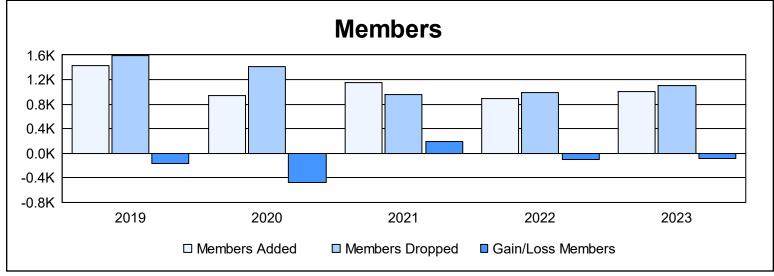

District 354 D As of June 2023 Cumulative

| Year      | New<br>Clubs | Dropped<br>Clubs | Gain/<br>Loss<br>Clubs | New<br>Members | Charter<br>Members | Reinstate<br>Members | Transfer<br>Members | Total<br>Member<br>Added | Total<br>Members<br>Dropped | Gain/<br>Loss<br>Members |
|-----------|--------------|------------------|------------------------|----------------|--------------------|----------------------|---------------------|--------------------------|-----------------------------|--------------------------|
| 2018-2019 | 8            | 7                | 1                      | 1,040          | 306                | 60                   | 17                  | 1,423                    | 1,592                       | -169                     |
| 2019-2020 | 5            | 1                | 4                      | 722            | 132                | 59                   | 22                  | 935                      | 1,413                       | -478                     |
| 2020-2021 | 10           | 9                | 1                      | 847            | 269                | 25                   | 15                  | 1,156                    | 959                         | 197                      |
| 2021-2022 | 3            | 9                | -6                     | 746            | 100                | 35                   | 10                  | 891                      | 995                         | -104                     |
| 2022-2023 | 4            | 7                | -3                     | 799            | 185                | 17                   | 11                  | 1,012                    | 1,099                       | -87                      |
| Average   | 6            | 7                | -1                     | 831            | 198                | 39                   | 15                  | 1,083                    | 1,212                       | -128                     |